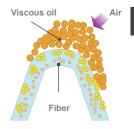

## OUTSTANDING FILTER SYSTEM

Honda Genuine Air Filters use an original viscous type of filter. Viscous type air cleaner elements have a **special oil** applied to the filter paper that **guarantees outstanding performances**:

- Air intake efficiency remains high as there is minimal airflow resistance.
- A proprietary filter paper material and structure mean the air filter has a long operating life.