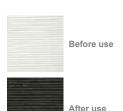

## OUTSTANDING FILTER SYSTEM

Honda Genuine Air Filters use an original viscous type of filter. Viscous type air cleaner elements have a **special oil** applied to the filter paper that **guarantees outstanding performances**:

- Air intake efficiency remains high as there is minimal airflow resistance.
- A proprietary filter paper material and structure mean the air filter has a long operating life.