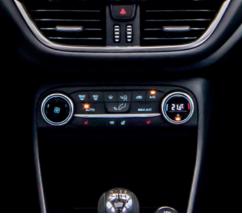

### Temp Control

With Electronic Automatic Temperature Control, you just select the exact interior temperature you like and the system maintains it with advanced air conditioning.