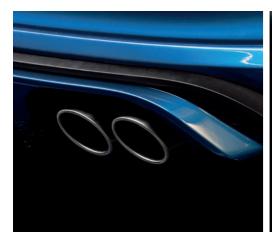

### **Exhaust Technology**

Electronic Sound Enhancement and Active Valve Exhaust technology is designed to create a deeper rumble and roar based on the amount of throttle you apply.