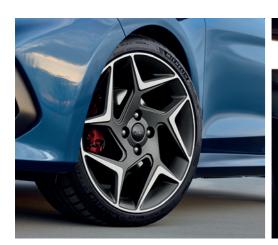

### Sport 18" Alloy Wheels

Stylish sport 18" alloy wheels with red brake calipers ensure this Fiesta ST stands out from the crowd.