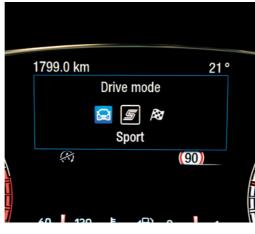

#### Selectable Drive Modes

Available with three Selectable Drive Modes: Normal, Sport and Track, each setting fine-tunes the car's performance by modifying engine mapping, throttle position, brake pedal and steering response for optimal performance & handling whether you're driving inner city or enjoying a day on the track.