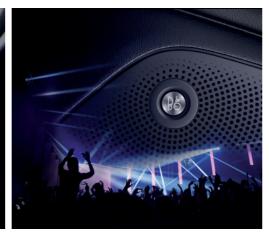

#### Listen Up

Not only does the Fiesta look good, it sounds good too, thanks to the B&O PLAY. With 10 premium speakers including a Subwoofer you can choose between stereo or surround sound to really transform your playlists.