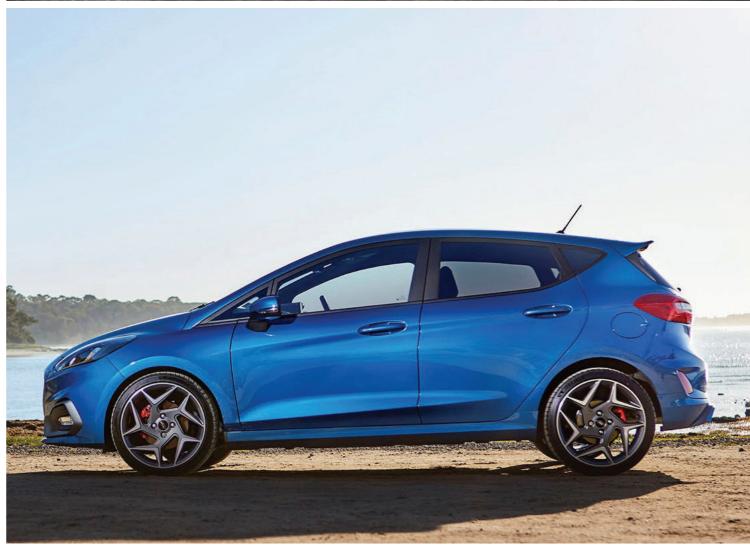

### Sport 18" Alloy Wheels

Stylish sport 18" alloy wheels with red brake calipers ensure this Fiesta ST stands out from the crowd.