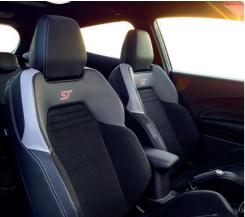

### **Take The Drivers Seat**

So you get the most out of your Fiesta ST, it comes with race-inspired RECARO sport seats. Highly supportive, these seats are optimised to give you the perfect position for every drive.