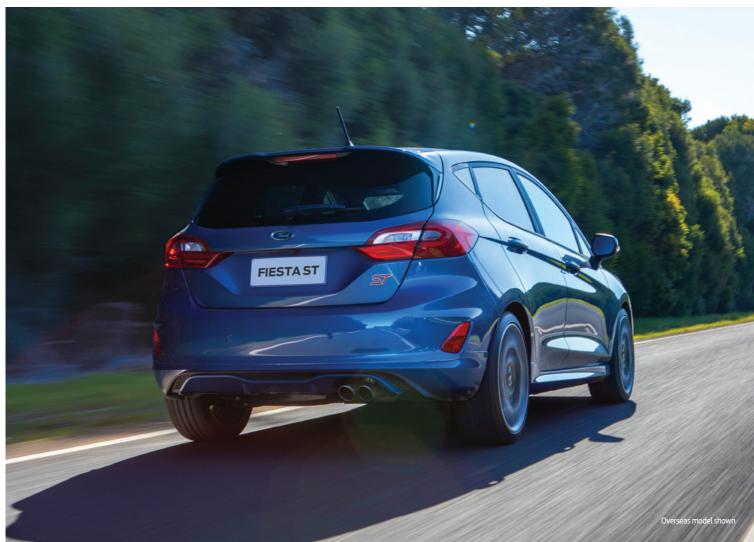

### **Exhaust Technology**

Electronic Sound Enhancement and Active Valve Exhaust technology is designed to create a deeper rumble and roar based on the amount of throttle you apply.